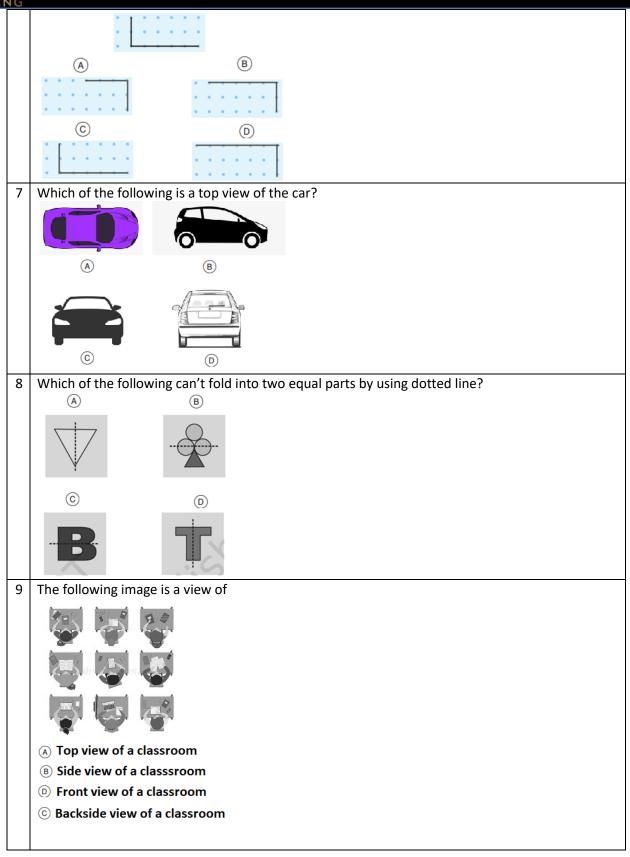

## CLASS: 3 SUBJECT: MATHS WHERE TO LOOK FROM

**NO OF QUESTIONS:10** 

SAFAL PREPARATORY TEST (MATHS) Where to Look from

**NO OF QUESTIONS:10** 

SAFAL PREPARATORY TEST (MATHS) Where to Look from

**NO OF QUESTIONS:10** 

SAFAL PREPARATORY TEST (MATHS) Where to Look from

NO OF QUESTIONS:10

SAFAL PREPARATORY TEST (MATHS) Where to Look from