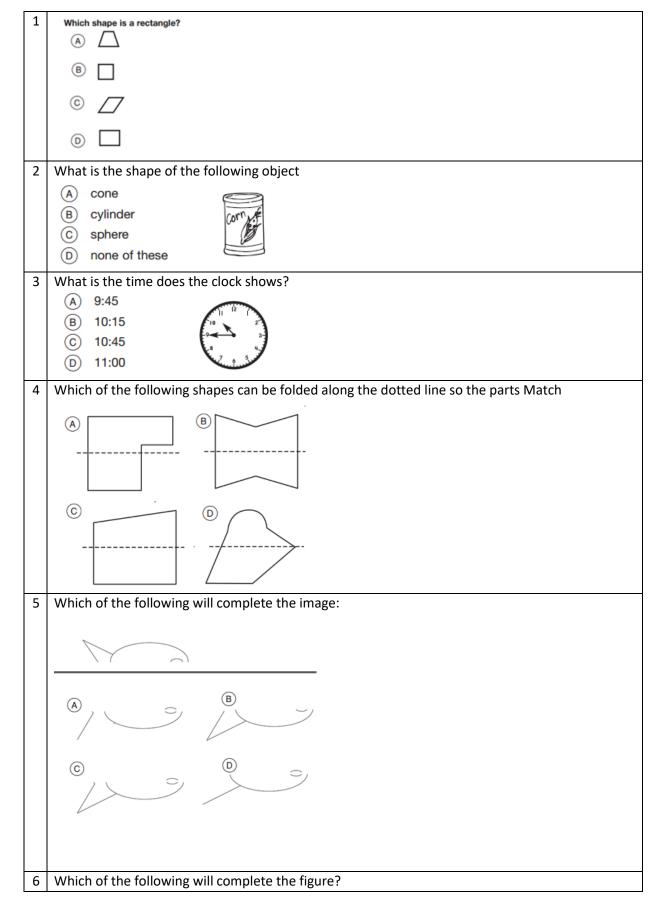

## CLASS: 3 SUBJECT: MATHS WHERE TO LOOK FROM

**NO OF QUESTIONS:10** 

SAFAL PREPARATORY TEST (MATHS) Where to Look from

**NO OF QUESTIONS:10** 

SAFAL PREPARATORY TEST (MATHS) Where to Look from

**NO OF QUESTIONS:10** 

SAFAL PREPARATORY TEST (MATHS) Where to Look from

NO OF QUESTIONS:10

SAFAL PREPARATORY TEST (MATHS) Where to Look from