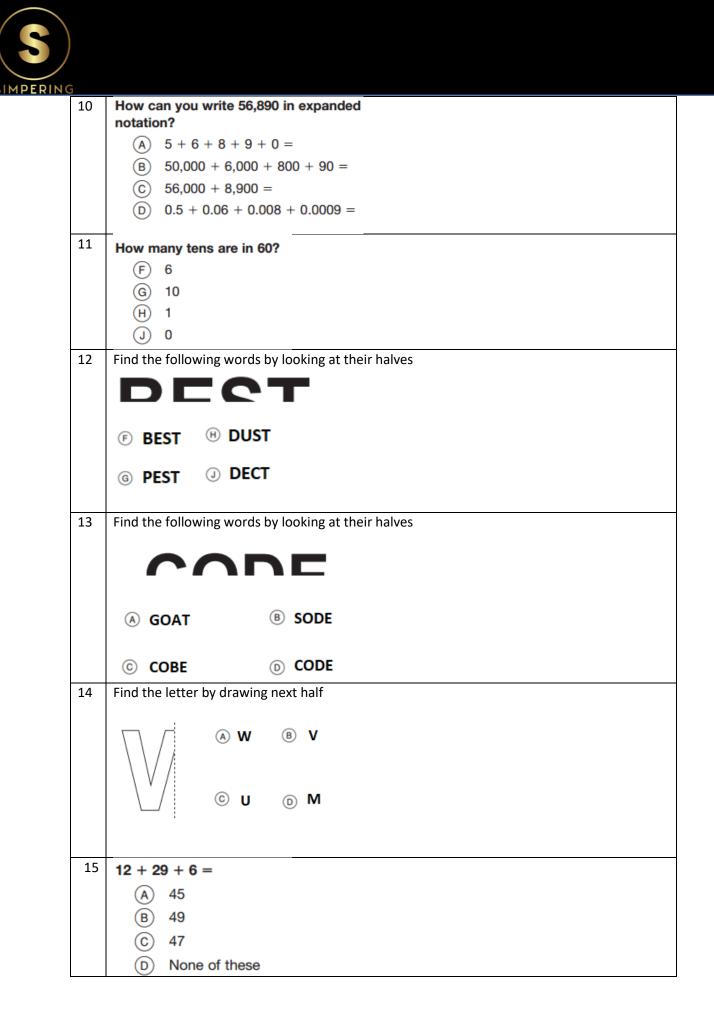

## CLASS: 3 SUBJECT: MATHS WHERE TO LOOK FROM

**NO OF QUESTIONS:10** 

SAFAL PREPARATORY TEST (MATHS) Where to Look from

**NO OF QUESTIONS:10** 

SAFAL PREPARATORY TEST (MATHS) Where to Look from

**NO OF QUESTIONS:10** 

SAFAL PREPARATORY TEST (MATHS) Where to Look from

NO OF QUESTIONS:10

SAFAL PREPARATORY TEST (MATHS) Where to Look from