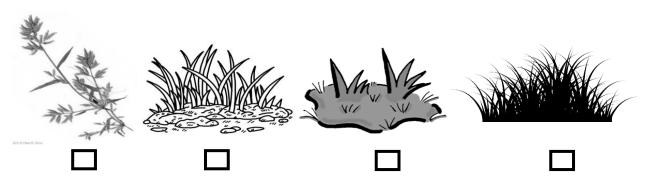

## Read the following:

Good morning, birds;
Good morning, trees;
And creeping grass, and brownie bees!
How did you find out it was day?
Who told you night had gone away?

1. Which of the following is a creeping Grass? (Tick in appropriate box)